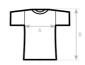

# **Care instructions**

All our products are tested and approved using all main print techniques.

| В&С #Е190 ти озт              | XS | S  | М  | L  | XL | 2XL | 3XL | 4XL | 5XL |
|-------------------------------|----|----|----|----|----|-----|-----|-----|-----|
| A HALF CHEST                  | 47 | 50 | 53 | 56 | 59 | 62  | 65  | 70  | 75  |
| B BODY LENGTH FROM NECK POINT | 68 | 70 | 72 | 74 | 76 | 78  | 80  | 82  | 84  |
|                               |    |    |    |    |    |     |     |     |     |