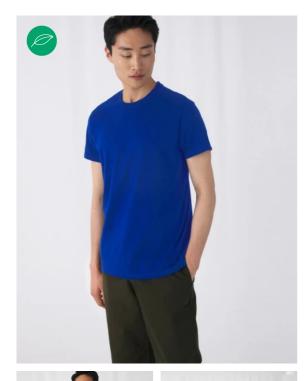

## **Details**

B&C, NOW sourcing 100% More Sustainable fibres for all cotton-based products

Your #190bestchoice #shortsleeves #tshirt #unisex

The B&C #E190 T-shirt is modern, tubular, short sleeves. It features a contemporary look and the legendary qualitative 190GSM single jersey offered by B&C for more than 20 years now. This T-shirt is one of the 10 styles in the B&C #E line. This line offers softness, comfort and #premium printing surface. Choosing this line you will get: great #contemporaryfit in an #amazing palette of #55 colours, all in duo.