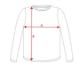

## SCHEME

## QUANTITIES

37cm

|       | Вох     | Pack  |
|-------|---------|-------|
| Kids: | 100 un. | 5 un. |

39cm

## COLORS

| 01 | 02 | 03 | 05 | 10 | 114 |
|----|----|----|----|----|-----|
| 12 | 31 | 48 | 60 | 78 | 83  |

| Kids:        | 6 MESES | 12 MESES | 18 MESES | 2 AÑOS |
|--------------|---------|----------|----------|--------|
| WIDTH<br>(A) | 24cm    | 26cm     | 28cm     | 30cm   |

35cm

SIZES

\*[Measured from the edge 1 cm below the sleeves / Measured from the highest point of the shoulder to the end of the garment]

33cm