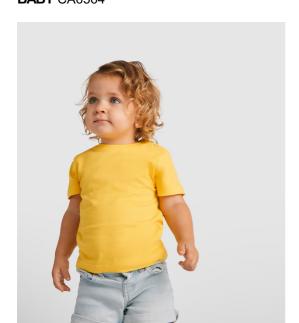

# **BABY** CA6564

## DESCRIPTION

Short-sleeve t-shirt, special for babies. Fine gauge fabric with compacted finishing. Crew neck and placket in shoulder with snap buttons from size 6m to 18 m. Size 2 years with no placket in shoulder. Side seams.

## COMPOSITION

100% combed cotton, single jersey, 160 gsm.