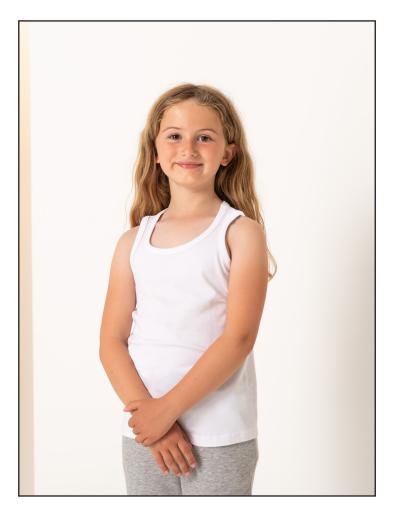

SM123 KIDS' FEEL GOOD STRETCH VEST

| Fabric: | 96% Cotton, 4% Elastane |
|---------|-------------------------|
|         | Single Jersey           |
| Weight: | 165gsm                  |
| Sizes:  | 0506-1112               |
| Carton: | 72                      |

Country of Origin: Bangladesh Commodity Code: 61091000

- Tear-Out label.
- Self-fabric binding around neck and armholes.
- Enzyme wash for unique soft hand feel.
- Modern longline slim fit.
- Twin needle stitching at sleeves and hem.
- Matches Men's SF123 and Women's SK123