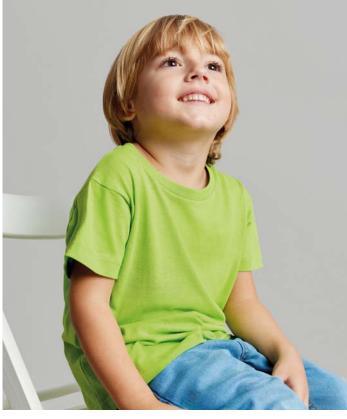

## MELBOURNE KIDS

MK175WV (White) MK175CV (Colours)

155 g/m<sup>2</sup> Single Jersey 100% RingSpun cotton 1/2 — 12/14

## Kids' short sleeve t-shirt

Ribbed knit round neck 1X1 with elastane to increase elasticity

Shoulder-to-shoulder reinforced tape to avoid deformation

Side seams

Soft touch

Previous name: JOKER/EVANS

Unisex sizes: MELBOURNE