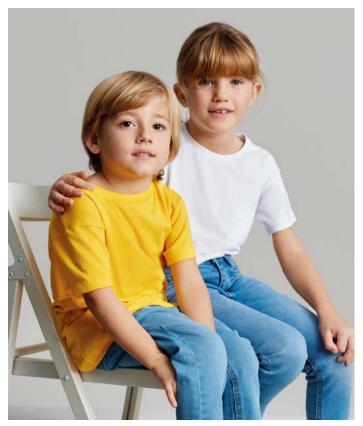

## MELBOURNE KIDS

MK175WV (White) MK175CV (Colours)

155 g/m<sup>2</sup> Single Jersey 100% RingSpun cotton 1/2 — 12/14

## Kids' short sleeve t-shirt

Ribbed knit round neck 1X1 with elastane to increase elasticity

Shoulder-to-shoulder reinforced tape to avoid deformation

Side seams

Soft touch

Previous name: JOKER/EVANS

Unisex sizes: MELBOURNE