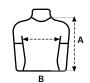

Women's sizes: MELBOURNE WOMAN

100 pieces per box

10 pieces per bag

|   | 1/2 | 3/4 | 5/6 | 7/8 | 9/11 | 12/14 |
|---|-----|-----|-----|-----|------|-------|
| Α | 39  | 43  | 46  | 51  | 56   | 61    |
| В | 29  | 33  | 36  | 39  | 42   | 45    |