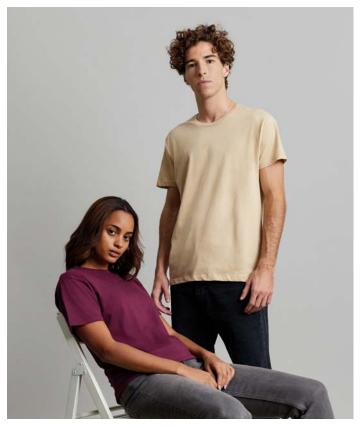

## Unisex short sleeve t-shirt

Ribbed knit round neck 1X1 with elastane to increase elasticity

Shoulder-to-shoulder reinforced tape to avoid deformation

Tubular fabric

Soft touch

Regular fit

Previous name: CLASSIC