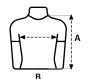

Women's sizes: MELBOURNE WOMAN

Kids' sizes: MELBOURNE KIDS

|   | S  | М  | L  | XL | 2XL | 3XL | 4XL | 5XL |
|---|----|----|----|----|-----|-----|-----|-----|
| A | 69 | 71 | 73 | 75 | 77  | 79  | 81  | 83  |
| В | 46 | 50 | 54 | 58 | 62  | 66  | 70  | 74  |