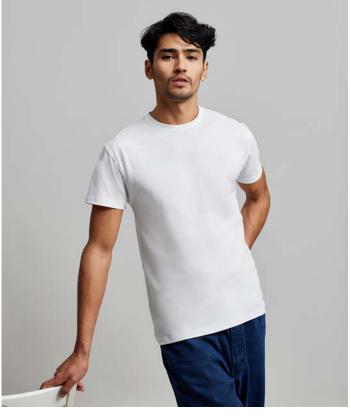

## **MELBOURNE**

MK022WV [White] MK022CV [Colours]

## Unisex short sleeve t-shirt

Ribbed knit round neck 1X1 with elastane to increase elasticity

Shoulder-to-shoulder reinforced tape to avoid deformation

Tubular fabric

Soft touch

Regular fit

Previous name: CLASSIC