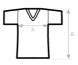

### Sustainability

**Care instructions** 

 $\boxtimes \bigotimes \boxdot \boxtimes \boxtimes \boxtimes$ 

All our products are tested and approved using all main print techniques.

| B&C INSPIRE V T/WOMEN<br>TW 045 | XS | S  | М  | L  | XL | 2XL | 3XL |
|---------------------------------|----|----|----|----|----|-----|-----|
| A HALF CHEST                    | 42 | 45 | 48 | 51 | 54 | 57  | -   |
| B BODY LENGTH FROM NECK POINT   | 62 | 64 | 66 | 68 | 70 | 72  |     |