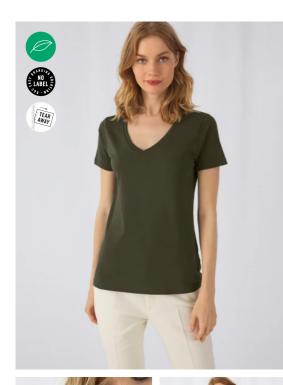

# TW045 **B&C Inspire V T /women**

Single jersey

## Details

B&C, NOW sourcing 100% More Sustainable fibres for all cotton-based product

THE COOL & CONSCIOUS ULTRA PRINTABLE TEE

Offering an extremely soft handfeel and a fashionable cut that fits perfectly, the B&C Inspire V T /women features a V-neck, short sleeves and side seams. Its high quality Organic or Organic in conversion ringspun combed cotton and the B&C No label solution ensure personalisation excellence.

For the perfect DUO, pair it with the B&C Inspire V T /men.

B&C Inspire Line is a complete collection of 14 styles, all made with the same quality and attention to design.

- Stripped back to the essentials, this short-sleeved T-shirt is clean and minimalistic for any occasion.
- For long-lasting comfort, the neck seams are reinforced with soft binding.
- Side seams ensure the best fit and a feminine silhouette
- Cut in an easy, medium fit, it's the kind of tee you'll dress up and down
- Thin medium deep V collar rib for modern, up to date appearance
- For long-lasting comfort, the neck seams are reinforced with soft binding.
- Minimalist cut and detailing suitable for many uses and any end user requirements.