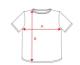

#### Adults: WIDTH (A) 48cm 50cm 54cm 58cm 62cm LONG (B) 69cm 71cm 73cm 75cm 77cm Kids: 9/10 WIDTH 29cm 32cm 35cm 38cm 42cm 46cm (A) LONG (B) 41cm 45cm 49cm 53cm 57cm 61cm

SIZES

\*[Measured from the edge 1 cm below the sleeves / Measured from the highest point of the shoulder to the end of the garment]