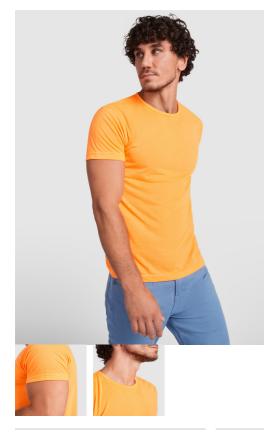

### DESCRIPTION

Short-sleeve t-shirt in fluor colours. Crew neck and inner covered seams. Made of polyester fabric with cotton touch.

QUANTITIES