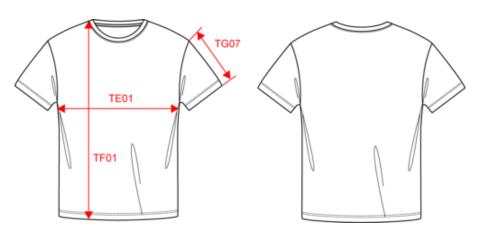

### Dimensions (cm)

#### **Colours information**

Sizes

Width (cm)

Height (cm) Length (cm) Gross weight (kg) Pieces/Box Pieces/Bundle

Net weight (kg)