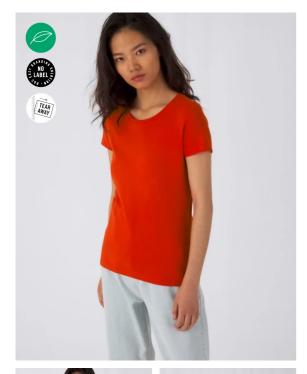

Offering an extremely soft handfeel and a fashionable cut that fits perfectly, this heavyweight T-shirt -B&C Inspire Plus T /women - features a crew neck, short sleeves and side seams. Its high quality Organic or Organic in Conversion ring-spun combed cotton and the B&C No label solution ensure personalisation

For the perfect DUO, pair it with the B&C Inspire Plus T /men.

B&C Inspire Line is a complete collection of 14 styles, all made with the same quality and attention to

- Stripped back to the essentials, this heavy T-shirt is clean and minimalistic for any occasion
- Comfortable body length construction for a perfect retail look
- . Side seams ensure the best fit and a feminine silhouette
- . Cut in an easy, medium fit
- . Thin collar rib for modern, up to date appearance
- For long-lasting comfort, the back neck is reinforced with a soft self tape
- . Minimalist cut and detailing suitable for many uses and any end user requirement