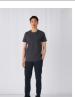

Offering an extremely soft handfeel and a fashionable cut that fits perfectly, this heavyweight T-shirt -B&C Inspire Plus T /women - features a crew neck, short sleeves and side seams. Its high quality Organic or Organic in Conversion ring-spun combed cotton and the B&C No label solution ensure personalisation

For the perfect DUO, pair it with the B&C Inspire Plus T /men.

B&C Inspire Line is a complete collection of 14 styles, all made with the same quality and attention to

- Stripped back to the essentials, this heavy T-shirt is clean and minimalistic for any occasion
- Comfortable body length construction for a perfect retail look
- . Side seams ensure the best fit and a feminine silhouette
- . Cut in an easy, medium fit
- . Thin collar rib for modern, up to date appearance
- For long-lasting comfort, the back neck is reinforced with a soft self tape
- . Minimalist cut and detailing suitable for many uses and any end user requirement