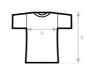

# **Care instructions**

All our products are tested and approved using all main print techniques.

| B&C INSPIRE PLUS T /WOMEN TW 049 | XS   | S    | М    | L    | XL   | 2XL  | 3XL |
|----------------------------------|------|------|------|------|------|------|-----|
| A HALF CHEST                     | 43,5 | 46,5 | 49,5 | 52,5 | 55,5 | 58,5 | -   |
| B BODY LENGTH FROM NECK POINT    | 60   | 62   | 64   | 66   | 68   | 70   | -   |