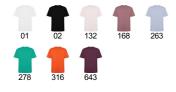

#### QUANTITIES

Adults:

Sedex?

Box Pack 50 un. 1 un.

COLORS

| 1 | Adults:   | XS   | s    | М    | L    | XL   | 2XL  | 3XL  |
|---|-----------|------|------|------|------|------|------|------|
|   | WIDTH (A) | 51cm | 54cm | 57cm | 60cm | 63cm | 66cm | 69cm |
|   | LONG (B)  | 72cm | 74cm | 76cm | 78cm | 80cm | 82cm | 84cm |