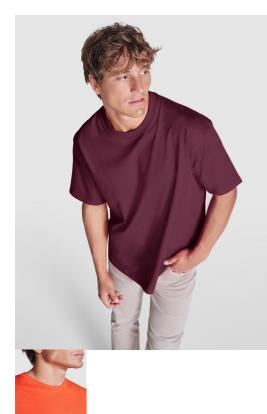

#### DESCRIPTION

Oversized short sleeve t-shirt. Round collar trimmed in 2x1 rib with matching seam covers. Side seams. Wide double stitching on the sleeves and hem.

#### COMPOSITION

100% Cotton, 210 gsm