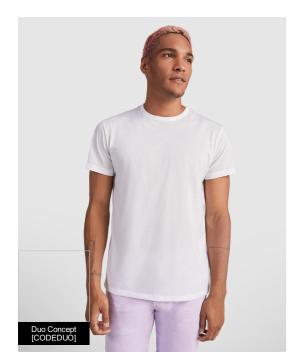

### DESCRIPTION

Short-sleeve t-shirt with ribbed crew neck in the same fabric and side seams. Made of polyester fabric with cotton touch. Ideal t-shirt for sublimation.

### COMPOSITION

100% polyester, cotton touch, 150 gsm.