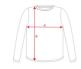

# SIZES

| Adults:   | s    | М    | L    | XL   | 2XL  | 3XL  |
|-----------|------|------|------|------|------|------|
| WIDTH (A) | 48cm | 51cm | 54cm | 58cm | 62cm | 66cm |
| LONG (B)  | 69cm | 71cm | 73cm | 75cm | 77cm | 79cm |

| Kids:     | 3/4  | 5/6  | 7/8  | 9/10 | 11/12 |
|-----------|------|------|------|------|-------|
| WIDTH (A) | 32cm | 35cm | 38cm | 42cm | 46cm  |
| LONG (B)  | 43cm | 47cm | 51cm | 55cm | 59cm  |

\*[Measured from the edge 1 cm below the sleeves / Measured from the highest point of the shoulder to the end of the garment]