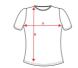

#### SIZES

Adults:: S  $\cdot$  M  $\cdot$  L  $\cdot$  XL  $\cdot$  2XL / :

SCHEME QUANTITIES

Adults:

## SIZES

| Adults:   | s    | М    | L    | XL   | 2XL  |
|-----------|------|------|------|------|------|
| WIDTH (A) | 43cm | 46cm | 49cm | 52cm | 55cm |
| LONG (B)  | 62cm | 64cm | 66cm | 68cm | 70cm |