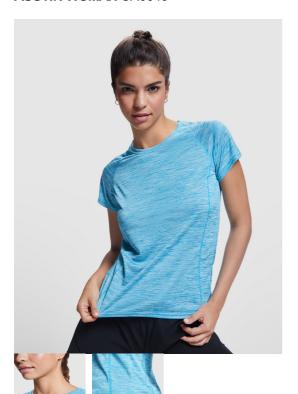

# **AUSTIN WOMAN CA6649**

#### DESCRIPTION

Short-sleeve technical raglan t-shirt for women in polyester fabric. Crew neck. T-shirt in comfortable fabric that easily adapts to the body.

#### COMPOSITION

100% space dye polyester, 140 gsm.

#### REMARKS

\* Easy-dry breathable fabric. \* Removable label. \* Technical fabric.