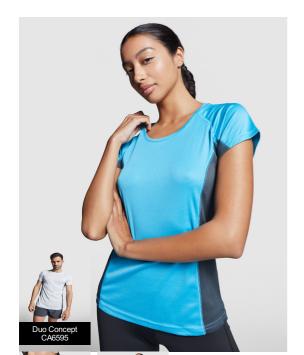

# **SHANGHAI WOMAN** CA6648

### DESCRIPTION

Technical t-shirt combined in two polyester fabrics. Short-sleeve raglan style. Bird's eye main fabric, and side panels and inner sleeve in microperforated fabric. Crew neck with reinforced covered seams. Comfortable fabric t-shirt and easily fitting to the body.

## COMPOSITION

Main fabric: 100% bird's eye polyester. Side panels: 100% microperforated polyester, 140 gms.

### REMARKS

\*Removable label. \*Technical fabric. \*Breathable fabric. \*Duo concept.