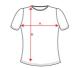

## COLORS

| Adults:   | s      | М      | L      | XL     |  |
|-----------|--------|--------|--------|--------|--|
| WIDTH (A) | 41.5cm | 44.5cm | 47.5cm | 50.5cm |  |
| LONG (B)  | 62cm   | 64cm   | 66cm   | 68cm   |  |

SIZES

sured from the edge 1 cm below the sleeves / Measured from the highest point of the shoulder to the end of the garment]