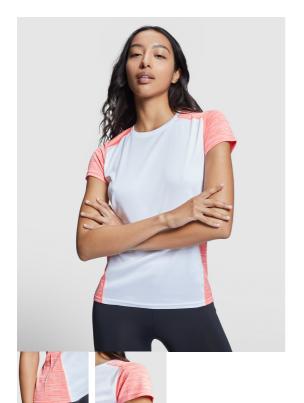

# **ZOLDER WOMAN CA6663**

## DESCRIPTION

Short-sleeve technical t-shirt. 1.- Crew neck. 2.- Combination of two polyester fabrics on back, shoulders and sleeves. 3.- Bird's eye fabric on front and space dye fabric at the back. 4.- Back pattern slightly longer.

QUANTITIES

Front fabric: 100% bird's eye polyester. Back fabric: 100% space dye polyester. 135 gsm.

### REMARKS

Easy-dry breathable fabric. \*Removable label.. \*Technical fabric. \*Breathable. \*Duo concept.