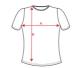

## SIZES

Adults:: S  $\cdot$  M  $\cdot$  L  $\cdot$  XL  $\cdot$  2XL / :

SCHEME

Adults: 5 un.

COLORS

PRINTING TECHNIQUES AVAILABLE

| Adults:   | s    | М    | L    | XL   | 2XL  |
|-----------|------|------|------|------|------|
| WIDTH (A) | 42cm | 45cm | 48cm | 51cm | 54cm |
| LONG (B)  | 61cm | 63cm | 65cm | 67cm | 69cm |