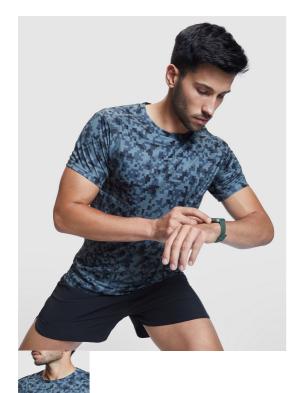

### DESCRIPTION

Printed short-sleeve technical t-shirt. Crew neck with contrasting reinforced covered seams in fluor yellow. Side panels on the inside of the sleeve and on the shoulders with matching overlock.

### COMPOSITION

100% polyester, 140 gsm.

#### REMARKS

\*Removable label. \*Technical fabric. \*Breathable.