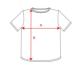

# SIZES

| Adults:   | s    | М    | L    | XL   | 2XL  |
|-----------|------|------|------|------|------|
| WIDTH (A) | 48cm | 51cm | 54cm | 57cm | 60cm |
| LONG (B)  | 68cm | 70cm | 72cm | 74cm | 76cm |

asured from the edge 1 cm below the sleeves / Measured from the highest point of the shoulder to the end of the garment]