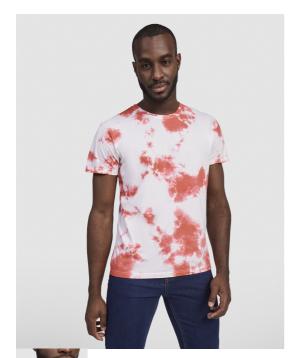

## DESCRIPTION

Unisex short-sleeve t-shirt in tie-dye effect. 1x1 ribbed crew neck with covered seams in collar. Tubular design. The finish and tonality of this garment may vary within the same colour hue.

## COMPOSITION

100% brushed cotton, single jersey, 160 gsm.