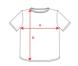

## SIZES

Adults:: S  $\cdot$  M  $\cdot$  L  $\cdot$  XL  $\cdot$  2XL  $\cdot$  3XL / :

SCHEME QUANTITIES

Adults:

1 un.

SIZES

| Adults:   | s    | М    | L    | XL   | 2XL  | 3XL  |
|-----------|------|------|------|------|------|------|
| WIDTH (A) | 49cm | 52cm | 55cm | 58cm | 62cm | 66cm |
| LONG (B)  | 69cm | 71cm | 73cm | 75cm | 77cm | 79cm |