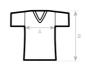

## **Care instructions**

All our products are tested and approved using all main print techniques.

| B&C TW058 V TRIBLEND /WOMEN TW 058         | XS       | S        | М        | L        | XL       | 2XL      | 3XL |
|--------------------------------------------|----------|----------|----------|----------|----------|----------|-----|
| A HALF CHEST B BODY LENGTH FROM NECK POINT | 42<br>62 | 45<br>64 | 48<br>66 | 51<br>68 | 54<br>70 | 57<br>72 | -   |