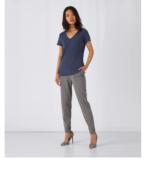

# **B&C TW058 V Triblend /women**

Single jersey

### Details

B&C, NOW sourcing 100% More Sustainable fibres for all cotton-based products

The B&C TW058 V Triblend /women fits perfectly, featuring a V-neck, short sleeves and side seams. This supersoft women's T-shirt is made of innovative Triblend fabric which combines the benefits of its 3 components (polyester-cotton-viscose): it is breathable, durable, ultrasoft and very resilient. The smooth, even surface makes it a perfect printing support for all printing techniques. Thanks to "B&C No Label" solution, it's perfect for rebranding. Offered in a wide variety of solid and rich heather colors and sizes at a very affordable price.

## **RETAIL DESIGN - YOUR PERFECT RELAXED LOOK**

- A modern take on the classic essential V-neck Tee, this Triblend short-sleeved T-shirt is clean and minimalistic for any occasion.
- Featuring a clean design, this supersoft and silky Triblend T-shirt offers an easy and medium fit with a premium solid or melange finish.
- The B&C TW058 V T-shirt is made from extra-soft blend of polyester-cotton-viscose jersey with an even and smooth surface.
- Comfortable body length construction for a perfect retail look
- Side seams ensure the best fit and a feminine silhouette
- For long-lasting comfort, the neck seams are reinforced with soft binding.
- Thin medium deep V collar in self fabric for a modern, up to date appearance
- Easy, relaxed draped shape and minimalist cut and detailing suitable for many uses and end user requirements.