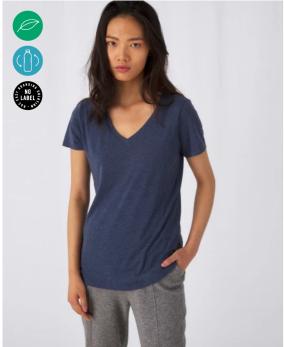

# **B&C TW058 V Triblend /women**

Single jersey

### Details

B&C, NOW sourcing 100% More Sustainable fibres for all cotton-based products

The B&C TW058 V Triblend /women fits perfectly, featuring a V-neck, short sleeves and side seams. This supersoft women's T-shirt is made of innovative Triblend fabric which combines the benefits of its 3 components (polyester-cotton-viscose): it is breathable, durable, ultrasoft and very resilient. The smooth, even surface makes it a perfect printing support for all printing techniques. Thanks to "B&C No Label" solution, it's perfect for rebranding. Offered in a wide variety of solid and rich heather colors and sizes at a very affordable price.

## **RETAIL DESIGN - YOUR PERFECT RELAXED LOOK**

- A modern take on the classic essential V-neck Tee, this Triblend short-sleeved T-shirt is clean and minimalistic for any occasion.
- Featuring a clean design, this supersoft and silky Triblend T-shirt offers an easy and medium fit with a premium solid or melange finish.
- The B&C TW058 V T-shirt is made from extra-soft blend of polyester-cotton-viscose jersey with an even and smooth surface.
- Comfortable body length construction for a perfect retail look
- Side seams ensure the best fit and a feminine silhouette
- For long-lasting comfort, the neck seams are reinforced with soft binding.
- Thin medium deep V collar in self fabric for a modern, up to date appearance
- Easy, relaxed draped shape and minimalist cut and detailing suitable for many uses and end user requirements.