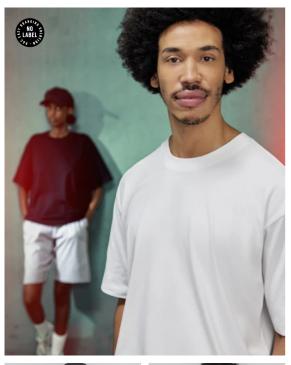

# **B&C #E220 Oversized**

#### Details

Make a statement with the B&C #E220 Oversized! Sustainable, heavyweight, 100% cotton, inspired by modern culture and built for self-expression. Truly gender-neutral and oversized, with a prominent sturdy neck rib, it embodies the authentic streetwear look. Outstandingly printable and neck label free for easy customisation, this multifaceted T reflects the energy of modern culture.

#### **#Features**

True gender-neutral style with side seams #fit

Durable 220 GSM fabric with a premium handfeel #comfort

Authentic streetwear look #culture

Prominent neck rib for an authentic look #contemporary

Dropped shoulder with a relaxed, deliberately oversized fit #streetstyle

7 sizes: XS to 3XL #inclusive

Curated 4-colour palette to serve POD, influencer and music merch, fashion and (r)e-tail, workwear, and academic segments