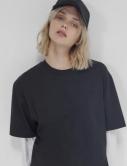

# **B&C #E220 Oversized**

#### Details

Make a statement with the B&C #E220 Oversized! Sustainable, heavyweight, 100% cotton, inspired by modern culture and built for self-expression. Truly gender-neutral and oversized, with a prominent sturdy neck rib, it embodies the authentic streetwear look. Outstandingly printable and neck label free for easy customisation, this multifaceted T reflects the energy of modern culture.

#### **#Features**

True gender-neutral style with side seams #fit

Durable 220 GSM fabric with a premium handfeel #comfort

Authentic streetwear look #culture

Prominent neck rib for an authentic look #contemporary

Dropped shoulder with a relaxed, deliberately oversized fit #streetstyle

7 sizes: XS to 3XL #inclusive

Curated 4-colour palette to serve POD, influencer and music merch, fashion and (r)e-tail, workwear, and academic segments