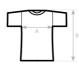

## **Care instructions**

 $\boxtimes \boxtimes \Box \land \otimes \boxtimes$ 

All our products are tested and approved using all main print techniques.

| B&C #E220 OVERSIZED                              | XS         | S          | М        | L          | XL       | 2XL        | 3XL        | 4XL | 5XL |  |
|--------------------------------------------------|------------|------------|----------|------------|----------|------------|------------|-----|-----|--|
| A HALF CHEST<br>B BODY LENGTH<br>FROM NECK POINT | 54,5<br>68 | 57,5<br>70 | 61<br>72 | 64,5<br>74 | 68<br>76 | 71,5<br>78 | 75,5<br>79 | -   | -   |  |