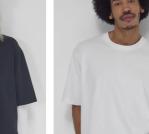

# **B&C #E220 Oversized**

#### Details

Make a statement with the B&C #E220 Oversized! Sustainable, heavyweight, 100% cotton, inspired by modern culture and built for self-expression. Truly gender-neutral and oversized, with a prominent sturdy neck rib, it embodies the authentic streetwear look. Outstandingly printable and neck label free for easy customisation, this multifaceted T reflects the energy of modern culture.

"B&C No Label" solution for easy rebranding

Size up or down to make it your own!