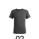

## DESCRIPTION

Short-sleeve t-shirt in a jeans effect design. 1x1 ribbed crew neck with interior reinforced covered seams from shoulder to shoulder. Double seam in armholes. Sleeves opening with rolled hem.