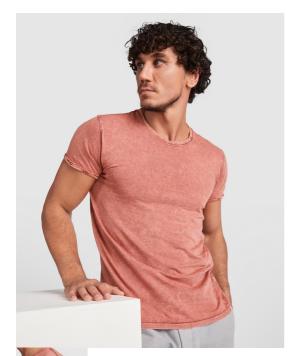

## DESCRIPTION

Short-sleeve t-shirt in a jeans effect design. 1x1 ribbed crew neck with interior reinforced covered seams from shoulder to shoulder. Double seam in armholes. Sleeves opening with rolled hem.

## COMPOSITION

100% cotton, single jersey, 160 gsm.