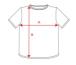

## SIZES

| Adults:   | s    | М    | L    | XL   | 2XL  |
|-----------|------|------|------|------|------|
| WIDTH (A) | 48cm | 50cm | 54cm | 58cm | 62cm |
| LONG (B)  | 69cm | 71cm | 73cm | 75cm | 77cm |

\*[Measured from the edge 1 cm below the sleeves / Measured from the highest point of the shoulder to the end of the garment]

printing

www.oeko-tex.com