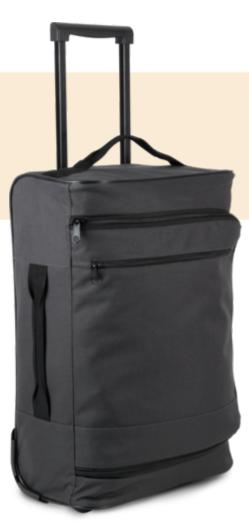

# Cabin size trolley suitcase

- Cabin-size.
- Zipped pocket for easy decoration access.
- Semi-rigid base with relief reinforcement and plastic feet for stability.

600D polyester cabin size trolley suitcase. Semi rigid base with textured protective coating and plastic feet for upright standing. Single large compartment with top zip access. Zip pocket for easy decoration access. Side handle. Average weight size L : 1750g.

## KI0828 Cabin size trolley suitcase